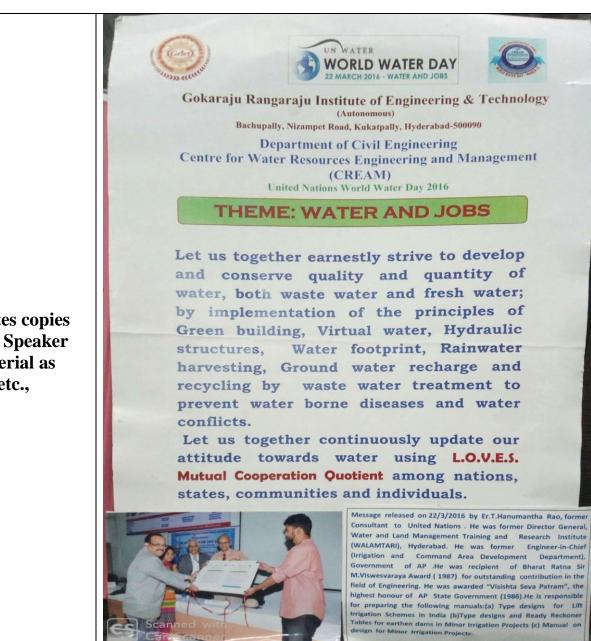

## Message released by the Chief Guest Prof.K. Srinivasa Raju

Photographs of the event (Hard copy and Soft copy)

|                              | D                                                                                                                                                            | ITUTE OF ENGINEERING AND TEC<br>bepartment Of Civil Engineering<br>rces Engineering and Mana |                                                                   |
|------------------------------|--------------------------------------------------------------------------------------------------------------------------------------------------------------|----------------------------------------------------------------------------------------------|-------------------------------------------------------------------|
| Cen                          |                                                                                                                                                              | IS WORLD WATER DAY- MAR                                                                      | · · · ·                                                           |
|                              |                                                                                                                                                              | COMPETITIONS                                                                                 |                                                                   |
|                              | students of all branches are invited<br>l Nations World Water Day on 22ª                                                                                     | l to participate in the following competitions. 7<br><sup>d</sup> March, 2018.               | These competitions are being held on t                            |
| Date & Time                  | Type of competition                                                                                                                                          | Theme selected by United Nations                                                             | Venue                                                             |
| 10 March 2018<br>at 10:30 AM | Group Discussions<br>Listening Comprehension<br>Situational Skit<br>PPT Presentations<br>Elocution<br>Poster Presentation<br>Essay writing<br>Technical quiz | "Nature-based Solutions for Water"                                                           | Block – 4,<br>Seminar Hall 4212<br>Department of Civil Engineerin |
|                              | <pre>ferred: www.unwater.org/worldwa www.iwmi.cgiar.org, www.asce.org/</pre>                                                                                 | nterday, www.unesco-ihe.org, www.worldwate<br>/ewri/                                         | rcouncil.org, www.waterfootprint.org,                             |
| , <u> </u>                   |                                                                                                                                                              | ation fee of 100/- per participant for all eve                                               | ents.                                                             |
|                              | Student coordinator                                                                                                                                          | to be contacted is Mr.USHA KIRAN - 8                                                         | 341065747                                                         |
| Sd/-                         |                                                                                                                                                              | Sd/-                                                                                         | Sd/-                                                              |
| Convener                     |                                                                                                                                                              | Principal                                                                                    | Directo                                                           |
|                              |                                                                                                                                                              |                                                                                              |                                                                   |