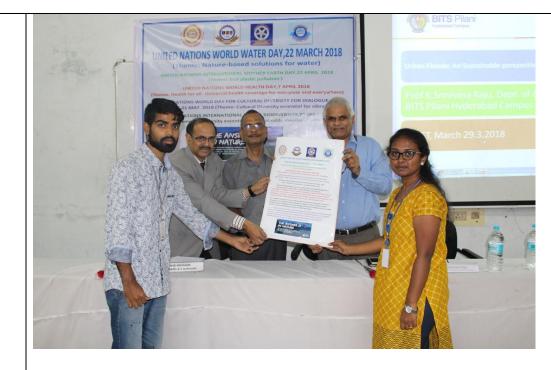

| Target<br>Audience<br>(Teaching<br>Faculty / Non-<br>Teaching<br>Faculty /<br>Students) | Students<br>(48 no. of UG students)                                                                                                                                                                                                                                                                                                                                                                                                                                                                                                                                                                                                                                                                                                                                                                                                                                                                                                                                                                                                                                                                                                                                                                                                                                                                                                                                                                                                                                                                                                                                                                                                                                                     |
|-----------------------------------------------------------------------------------------|-----------------------------------------------------------------------------------------------------------------------------------------------------------------------------------------------------------------------------------------------------------------------------------------------------------------------------------------------------------------------------------------------------------------------------------------------------------------------------------------------------------------------------------------------------------------------------------------------------------------------------------------------------------------------------------------------------------------------------------------------------------------------------------------------------------------------------------------------------------------------------------------------------------------------------------------------------------------------------------------------------------------------------------------------------------------------------------------------------------------------------------------------------------------------------------------------------------------------------------------------------------------------------------------------------------------------------------------------------------------------------------------------------------------------------------------------------------------------------------------------------------------------------------------------------------------------------------------------------------------------------------------------------------------------------------------|
| Summary of<br>the Event                                                                 | Various Competitions were held for both faculty and students on the themes given by United Nations on the occasion of United Nations World Water Day (22 March,2018), United Nations International Mother Earth Day(22 April 2018),United Nations World Health Day (7 April 2018),United Nations International Day of Biodiversity (22 May 2018) and United Nations World Day for Cultural Diversity for Dialogue and Development (21 May 2018) in Gokaraju Rangaraju Institute of Engineering and Technology (GRIET).These competitions were organized by Centre for Continuous Excellence in Life Skills(CEL),Centre for Water Resources Engineering and Management (CREAM) and Centre for Sustainable Technologies for Eco-Social Resilience to Global Climate Change (CST-ERG). The winners were given a book on "Think and Grow Rich" by Napolean Hill and a certificate in a function today at GRIET for which Dr.K.Srinivasa Raju , Professor , BITS-PILANI, Hyderabad Campus was the chief guest.Dr.Mohd.Hussain,Dean(Life skills and Outreach) has given the welcome address . In his welcome address, he has stressed the need to protect our MOTHER EARTH as she nourishes us with oxgen and food through plants, pollination through insects and soil fertility through soil micro-organisms. Water quality is to be maintained as large part of fresh water is being converted daily into waste water. Dr.J.N. Murthy , former Principal of GRIET has also addressed, stressing the importance of conservation of water and environment. In his Chief guest address, Dr.K.Srinivasa Raju has explained the consequences and management of urban floods and climate change. |
| POs<br>attained<br>with this<br>Event<br>(number and<br>description)                    | <ul> <li>e)use modern engineering tools such as GIS for civil engineering practice</li> <li>b) Analyse problem and interpret the data</li> <li>c) design a system component or process to meet desired need in civil engineering within realistic constraints</li> </ul>                                                                                                                                                                                                                                                                                                                                                                                                                                                                                                                                                                                                                                                                                                                                                                                                                                                                                                                                                                                                                                                                                                                                                                                                                                                                                                                                                                                                                |

## Message released by the Chief Guest Prof.K. Srinivasa Raju

Photographs of the event (Hard copy and Soft copy)

|                              | D                                                                                                                                                            | ITUTE OF ENGINEERING AND TEC<br>bepartment Of Civil Engineering<br>rces Engineering and Mana |                                                                   |
|------------------------------|--------------------------------------------------------------------------------------------------------------------------------------------------------------|----------------------------------------------------------------------------------------------|-------------------------------------------------------------------|
| Cen                          |                                                                                                                                                              | IS WORLD WATER DAY- MAR                                                                      | · · · ·                                                           |
|                              |                                                                                                                                                              | COMPETITIONS                                                                                 |                                                                   |
|                              | students of all branches are invited<br>l Nations World Water Day on 22ª                                                                                     | l to participate in the following competitions. 7<br><sup>d</sup> March, 2018.               | These competitions are being held on t                            |
| Date & Time                  | Type of competition                                                                                                                                          | Theme selected by United Nations                                                             | Venue                                                             |
| 10 March 2018<br>at 10:30 AM | Group Discussions<br>Listening Comprehension<br>Situational Skit<br>PPT Presentations<br>Elocution<br>Poster Presentation<br>Essay writing<br>Technical quiz | "Nature-based Solutions for Water"                                                           | Block – 4,<br>Seminar Hall 4212<br>Department of Civil Engineerin |
|                              | <pre>ferred: www.unwater.org/worldwa www.iwmi.cgiar.org, www.asce.org/</pre>                                                                                 | nterday, www.unesco-ihe.org, www.worldwate<br>/ewri/                                         | rcouncil.org, www.waterfootprint.org,                             |
| , <u> </u>                   |                                                                                                                                                              | ation fee of 100/- per participant for all eve                                               | ents.                                                             |
|                              | Student coordinator                                                                                                                                          | to be contacted is Mr.USHA KIRAN - 8                                                         | 341065747                                                         |
| Sd/-                         |                                                                                                                                                              | Sd/-                                                                                         | Sd/-                                                              |
| Convener                     |                                                                                                                                                              | Principal                                                                                    | Directo                                                           |
|                              |                                                                                                                                                              |                                                                                              |                                                                   |