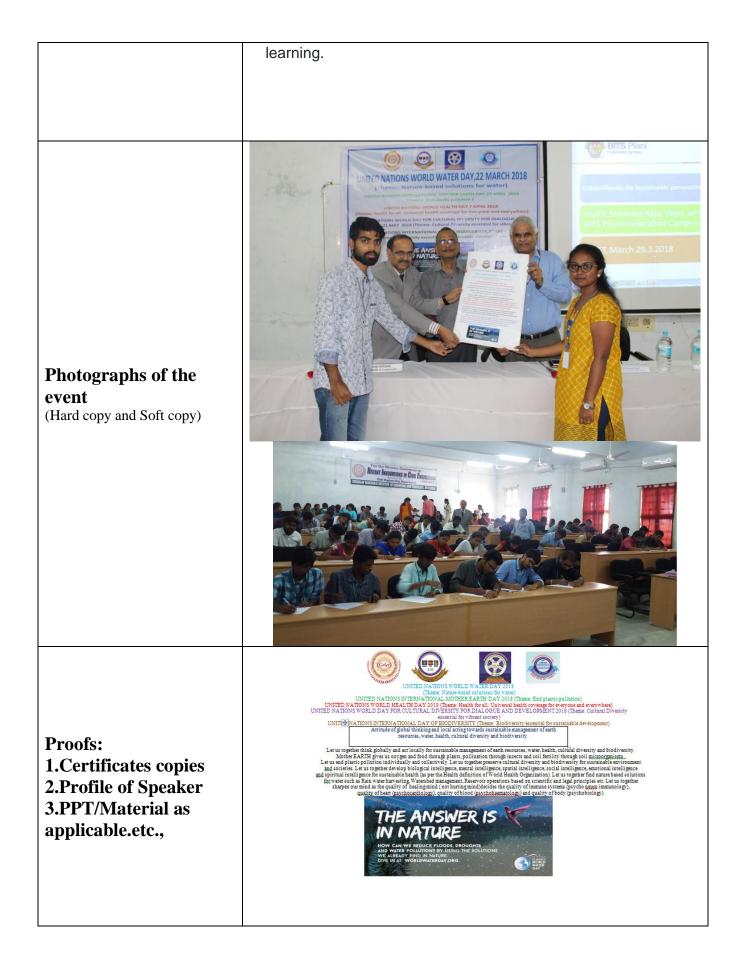

## Message released by the Chief Guest Prof.K. Srinivasa Raju

Photographs of the event (Hard copy and Soft copy)

|                              | D                                                                                                                                                            | ITUTE OF ENGINEERING AND TEC<br>bepartment Of Civil Engineering<br>rces Engineering and Mana |                                                                   |
|------------------------------|--------------------------------------------------------------------------------------------------------------------------------------------------------------|----------------------------------------------------------------------------------------------|-------------------------------------------------------------------|
| Cen                          |                                                                                                                                                              | IS WORLD WATER DAY- MAR                                                                      | · · · ·                                                           |
|                              |                                                                                                                                                              | COMPETITIONS                                                                                 |                                                                   |
|                              | students of all branches are invited<br>l Nations World Water Day on 22ª                                                                                     | l to participate in the following competitions. 7<br><sup>d</sup> March, 2018.               | These competitions are being held on t                            |
| Date & Time                  | Type of competition                                                                                                                                          | Theme selected by United Nations                                                             | Venue                                                             |
| 10 March 2018<br>at 10:30 AM | Group Discussions<br>Listening Comprehension<br>Situational Skit<br>PPT Presentations<br>Elocution<br>Poster Presentation<br>Essay writing<br>Technical quiz | "Nature-based Solutions for Water"                                                           | Block – 4,<br>Seminar Hall 4212<br>Department of Civil Engineerin |
|                              | <pre>ferred: www.unwater.org/worldwa www.iwmi.cgiar.org, www.asce.org/</pre>                                                                                 | nterday, www.unesco-ihe.org, www.worldwate<br>/ewri/                                         | rcouncil.org, www.waterfootprint.org,                             |
| , <u> </u>                   |                                                                                                                                                              | ation fee of 100/- per participant for all eve                                               | ents.                                                             |
|                              | Student coordinator                                                                                                                                          | to be contacted is Mr.USHA KIRAN - 8                                                         | 341065747                                                         |
| Sd/-                         |                                                                                                                                                              | Sd/-                                                                                         | Sd/-                                                              |
| Convener                     |                                                                                                                                                              | Principal                                                                                    | Directo                                                           |
|                              |                                                                                                                                                              |                                                                                              |                                                                   |