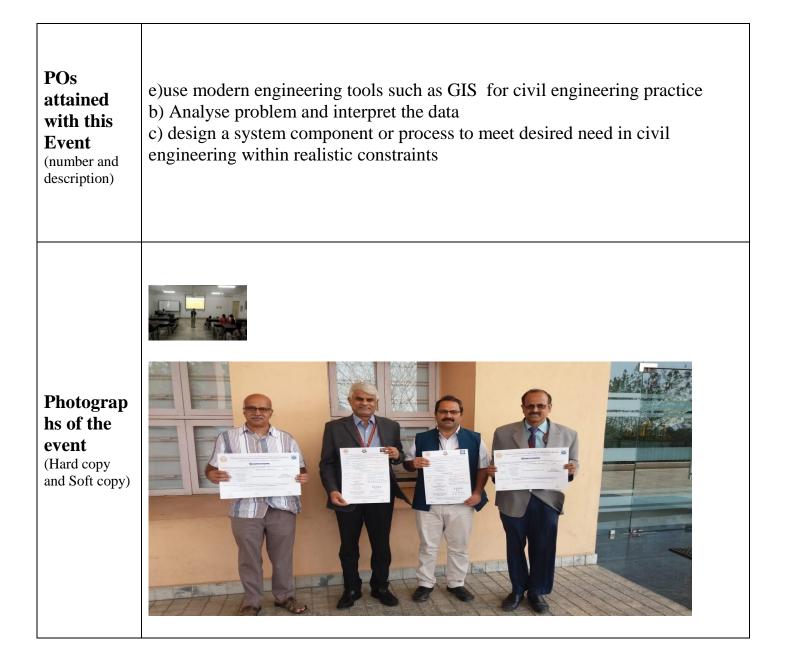

| <b>POs attained with this</b><br><b>Event</b><br>(number and description) | <ul> <li>a)use modern engineering tools such as GIS for civil engineering practice</li> <li>b) Analyse problem and interpret the data</li> <li>c) design a system component or process to meet desired need in civil engineering within realistic constraints</li> </ul> |
|---------------------------------------------------------------------------|--------------------------------------------------------------------------------------------------------------------------------------------------------------------------------------------------------------------------------------------------------------------------|
|                                                                           | <image/>                                                                                                                                                                                                                                                                 |
| Photographs of the event<br>(Hard copy and Soft copy)                     |                                                                                                                                                                                                                                                                          |