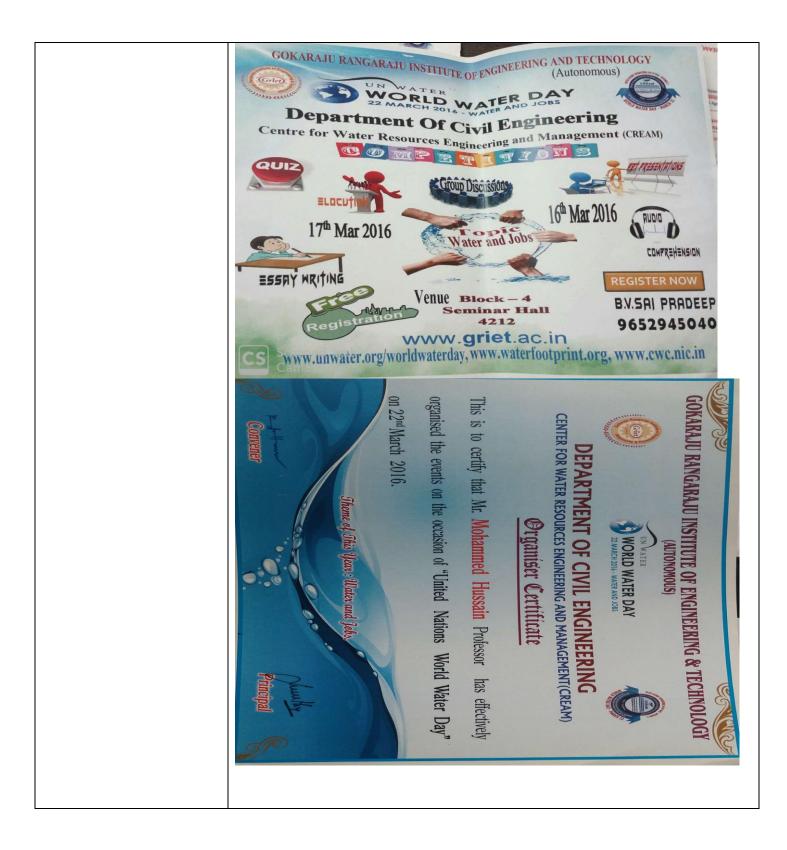

## Message released by the Chief Guest Prof.K. Srinivasa Raju

Photographs of the event (Hard copy and Soft copy)

|                              | D                                                                                                                                                            | ITUTE OF ENGINEERING AND TEC<br>bepartment Of Civil Engineering<br>rces Engineering and Mana |                                                                   |
|------------------------------|--------------------------------------------------------------------------------------------------------------------------------------------------------------|----------------------------------------------------------------------------------------------|-------------------------------------------------------------------|
| Cen                          |                                                                                                                                                              | IS WORLD WATER DAY- MAR                                                                      | · · · ·                                                           |
|                              |                                                                                                                                                              | COMPETITIONS                                                                                 |                                                                   |
|                              | students of all branches are invited<br>l Nations World Water Day on 22ª                                                                                     | l to participate in the following competitions. 7<br><sup>d</sup> March, 2018.               | These competitions are being held on t                            |
| Date & Time                  | Type of competition                                                                                                                                          | Theme selected by United Nations                                                             | Venue                                                             |
| 10 March 2018<br>at 10:30 AM | Group Discussions<br>Listening Comprehension<br>Situational Skit<br>PPT Presentations<br>Elocution<br>Poster Presentation<br>Essay writing<br>Technical quiz | "Nature-based Solutions for Water"                                                           | Block – 4,<br>Seminar Hall 4212<br>Department of Civil Engineerin |
|                              | <pre>ferred: www.unwater.org/worldwa www.iwmi.cgiar.org, www.asce.org/</pre>                                                                                 | nterday, www.unesco-ihe.org, www.worldwate<br>/ewri/                                         | rcouncil.org, www.waterfootprint.org,                             |
| , <u> </u>                   |                                                                                                                                                              | ation fee of 100/- per participant for all eve                                               | ents.                                                             |
|                              | Student coordinator                                                                                                                                          | to be contacted is Mr.USHA KIRAN - 8                                                         | 341065747                                                         |
| Sd/-                         |                                                                                                                                                              | Sd/-                                                                                         | Sd/-                                                              |
| Convener                     |                                                                                                                                                              | Principal                                                                                    | Directo                                                           |
|                              |                                                                                                                                                              |                                                                                              |                                                                   |