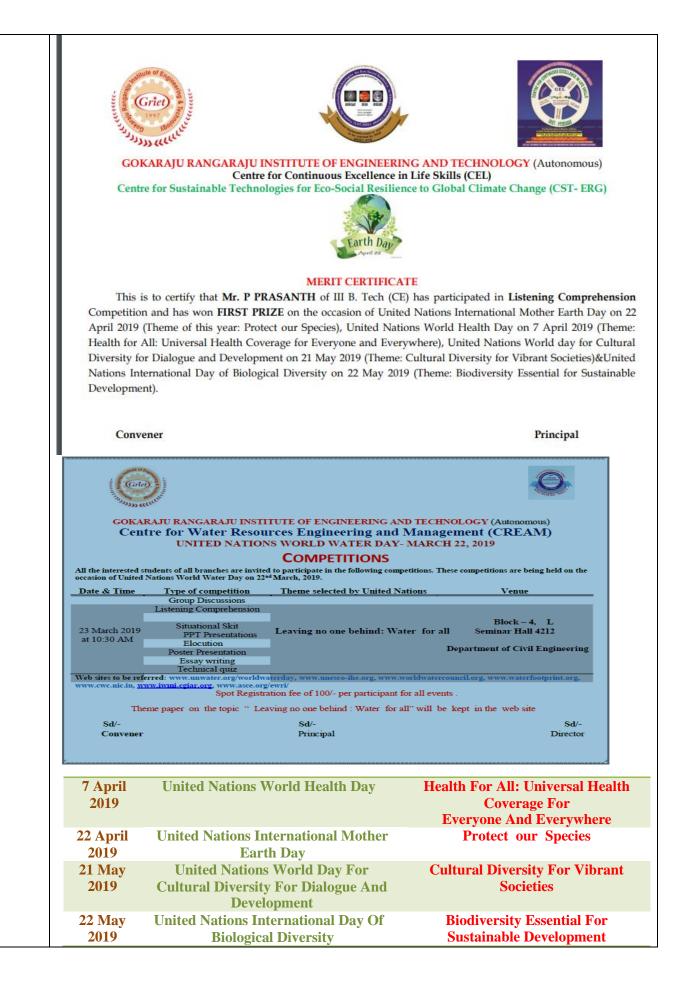

# Gokaraju Rangaraju Institute of Engineering and Technology

| Nature of<br>the Event<br>(Workshop /<br>FDP / Seminar<br>/ Guest<br>Lecture / Talk<br>GD/ Training<br>Program /<br>Quiz /<br>Presentation) | United Nations International Mother Earth Day - 22 April 2019                                                                                                                   |
|---------------------------------------------------------------------------------------------------------------------------------------------|---------------------------------------------------------------------------------------------------------------------------------------------------------------------------------|
| Title /<br>Theme of<br>the Event                                                                                                            | United Nations International Mother Earth Day - 22 April 2019                                                                                                                   |
| Details of<br>the<br>Coordinat<br>or                                                                                                        | Dr.Mohd.Hussain, Professor and Dean (Life Skills and Outreach), Dept. of<br>Civil Engineering, Gokaraju Rangaraju Institute of Engineering and<br>Technology(GRIET), Hyderabad  |
| Date on<br>which<br>Event is<br>held                                                                                                        | 23 <sup>nd</sup> March2019                                                                                                                                                      |
| Details of<br>the<br>Speaker /<br>Guest<br>Name<br>Organizatio<br>n                                                                         | Dr.Mohd.Hussain, Professor and Dean (Life Skills and Outreach), Dept. of<br>Civil Engineering , Gokaraju Rangaraju Institute of Engineering and<br>Technology(GRIET), Hyderabad |

| Target<br>Audience<br>(Teaching<br>Faculty / Non-<br>Teaching<br>Faculty /<br>Students) | Students<br>(36 no. of students (UG ))                                                                                                                                                                                                                                                                                                                                                                                                                                                                                                                                                                                                                                                                                                                                                                                                                                                                                                                                                                                                                                                                                                                                                                                                                                                                                                                                                                                                                                                                                                                                                                                                                                 |
|-----------------------------------------------------------------------------------------|------------------------------------------------------------------------------------------------------------------------------------------------------------------------------------------------------------------------------------------------------------------------------------------------------------------------------------------------------------------------------------------------------------------------------------------------------------------------------------------------------------------------------------------------------------------------------------------------------------------------------------------------------------------------------------------------------------------------------------------------------------------------------------------------------------------------------------------------------------------------------------------------------------------------------------------------------------------------------------------------------------------------------------------------------------------------------------------------------------------------------------------------------------------------------------------------------------------------------------------------------------------------------------------------------------------------------------------------------------------------------------------------------------------------------------------------------------------------------------------------------------------------------------------------------------------------------------------------------------------------------------------------------------------------|
| Summary<br>of the<br>Event                                                              | Report on the competitions held today i.e 25/3/2019 on the occasion of UN World<br>Water day and UN Mother Earth day with other three UN days for Health,Biological<br>Diversity and Cultural Diversity.Comprehensive theme paper on these five UN days<br>during 2019 was discussed.Listening Comprehension competition was conducted by<br>showing two videos to the participants and they were asked to write down what they<br>listened.Then, essay writing competitions were held.Quiz competitions based on the<br>information about Water and Earth from the websites of UN were joyfully conducted<br>using kahoot,a free game-based platform.Then, there were elocution and PPT<br>presentation competitions.I am thankful to all HODs,especially,Civil ,<br>Mechanical,Electrical& CSE for taking care to send faculty and students to organize all<br>events successfully.I am thankful to all student organizers,particularly,III year B.Tech A<br>section Civil Engg.students.Safe drinking water for all is now basic human right and it is<br>the collective responsibility of all of us.We together need to protect the habitations of<br>species to protect ourselves.Let us think about the effect of extinction of insects which<br>cause pollination.Humankind will die because of hunger.Let us thank both God and<br>insects daily . Dr.Mohd.Hussain, Convener                                                                                                                                                                                                                                                                                   |
| Message<br>released                                                                     | UN WORLD WATER DAY 2019<br>(Theme: Leaving no one behind: Water for all)<br>UNITED NATIONS INTERNATIONAL MOTHER EARTH DAY, 22 April 2019<br>(Theme: Protect our Species)<br>UNITED NATIONS WORLD HEALTH DAY, 7 April 2019<br>(Theme: Health for all: Universal health coverage for everyone and everywhere)<br>UNITED NATIONS WORLD HALTH DAY, 7 April 2019<br>(Theme: Health for all: Universal health coverage for everyone and everywhere)<br>UNITED NATIONS WORLD DAY FOR CULTURAL DIVERSITY FOR DIALOGUE AND DEVELOPMENT, 21 May<br>2019<br>(Theme: Cultural Diversity essential for vibrant societies)<br>UNITED NATIONS INTEENATIONAL DAY OF BIODIVERSITY, 22 May 2019<br>(Theme: Biodiversity essential for sustainable development)<br>Attitude of global thinking and local acting towards sustainable management of earth resources, water, health, cultural diversity,<br>utural diversity, Mother EARTIN<br>microorganisms.<br>Let us together protect our s<br>systainable environment and<br>systail intelligence, applied shealth (as per the Health for<br>According to United Nations<br>world wide live without safe<br>harvesting, Watershed mana<br>and legal principles etc.<br>Let us together sharpen our<br>the quality of mind decidests<br>of blood (psychohaematolog)<br>consciousness from moment<br>Water is<br>a human right<br>Diversity and biodiversity.<br>Diversity and biodiversity by 2030, 2.1 Billion<br>the scientific methods of Rain water<br>s and Canal operations based on scie<br>as against the Neurotic Fixed Mindse<br>, quality of heart (psychocardiology),<br>ous expansion and elevation of<br>side situations . |